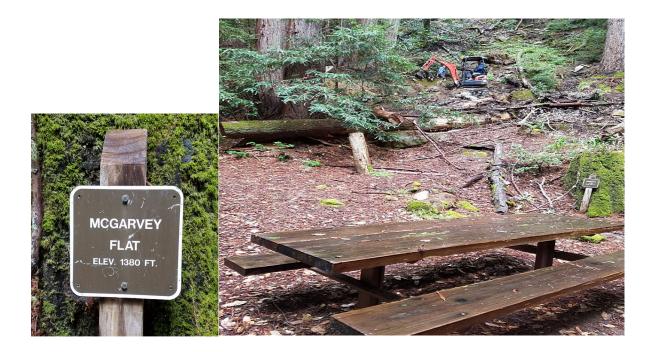

## McGarvey Flat Picnic Area Trail Construction May 2018

Yakima Construction has specialized equipment for trail work. They dug the trail and built rock retaining walls. Then spread and compacted base rock.

Click on the link below to see a video of the trail building machine in action. https://vimeo.com/272832991

The trail was dug with the mini trail building machine shown below, starting from the top on Dean Trail



Coming down the hill with the machine. Soon we can sit on the picnic bench



## Buggy on the bridge. Heading back for more rocks



Entrance to the new Trail from the top



## New trail as it goes down to picnic bench



New Trail from the Dean Trail across the Gulch.