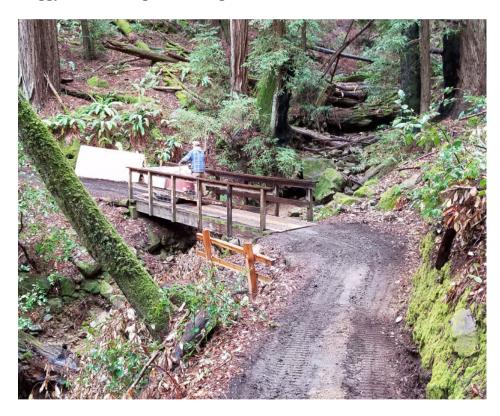

## Buggy on the bridge. Heading back for more rocks

Entrance to the new Trail from the top