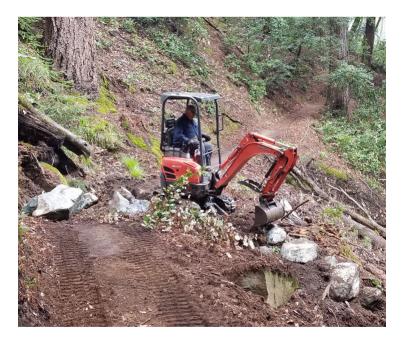

## McGarvey Flat Picnic Area Trail Construction May 2018

Yakima Construction has specialized equipment for trail work. They dug the trail and built rock retaining walls. Then spread and compacted base rock.

Click on the link below to see a video of the trail building machine in action. https://vimeo.com/272832991

The trail was dug with the mini trail building machine shown below, starting from the top on Dean Trail