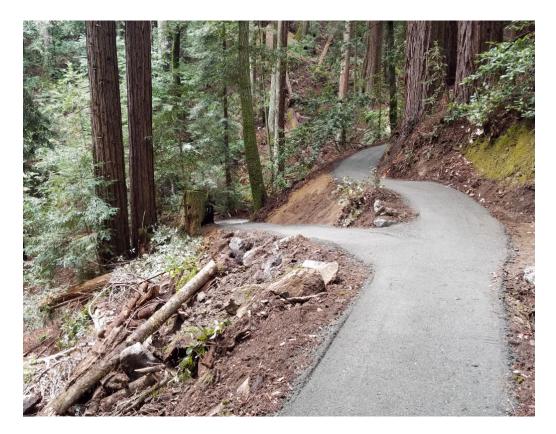

## New trail as it goes down to picnic bench

New Trail from the Dean Trail across the Gulch.