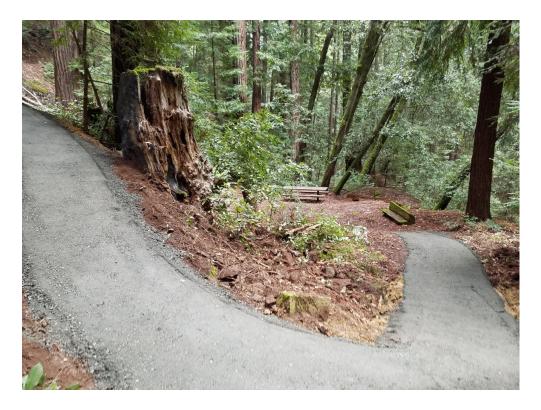

Coming down the hill with the machine. Soon we can sit on the picnic bench

## New trail as it goes down to picnic bench

New Trail from the Dean Trail across the Gulch.