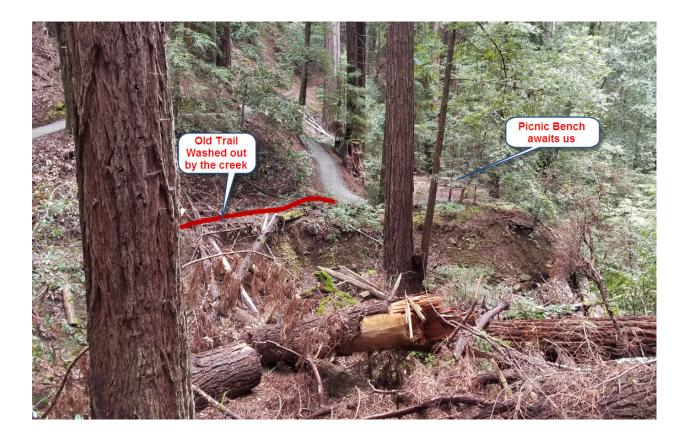

Coming down the hill with the machine. Soon we can sit on the picnic bench

## New trail as it goes down to picnic bench

New Trail from the Dean Trail across the Gulch.